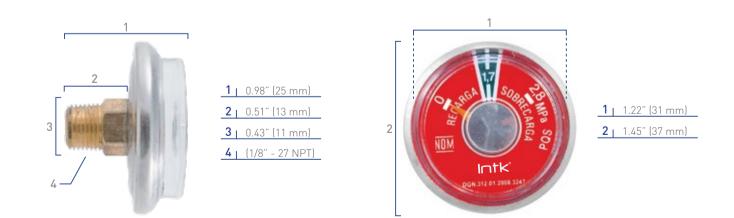

## $\bigcirc$ Ordering information

| SERIES          | XT                                          |
|-----------------|---------------------------------------------|
| SIZE            | 37mm                                        |
| CASE            | Aluminum                                    |
| PRESSURE RANGES | 1.2 MPa 0 to 1.2 MPa   1.7 MPa 0 to 1.7 MPa |
| EXAMPLE         | Select series                               |

⊠ OUTLINE DIMENSIONS

INTK LLC 600 Century Plaza Dr. Suite C-150, Houston, TX 77073 Phone: 281-645-4730 / Fax: 281-645-8287 E-mail: contact@intk-usa.com • www.intk-usa.com