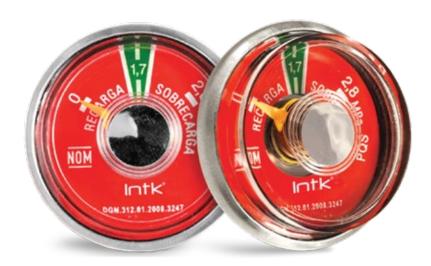

## PRESSURE GAUGES

## FEATURES

- 37 mm dial size.
- Polycarbonate lens.
- Stainless steel case.
- Phosphor bronze spiral tube.
- 1/8" NPT Bronze back connection.
- Accuracy up to ±4% Full scale.

## \* APPLICATIONS

• Extinguisher equipment.

| OPERATING<br>SPECIFICATION | ١S |
|----------------------------|----|
|                            |    |

1. Working temperature -20°C to 60°C.

|            | MODELS     | SPECIFICATIONS                                                |
|------------|------------|---------------------------------------------------------------|
| Case       | All models | Stainless steel                                               |
| Lens       | All models | Polycarbonate                                                 |
| Connection | All models | 1/8" NPT Bronze                                               |
| Movement   | All models | Phosphor bronze                                               |
| Accuracy   | All models | Working pressure ±4%                                          |
| Pointer    | All models | Aluminum                                                      |
| Dial       | All models | Aluminum, scale in MPa<br>Designed according to NOM-045-SCFI. |