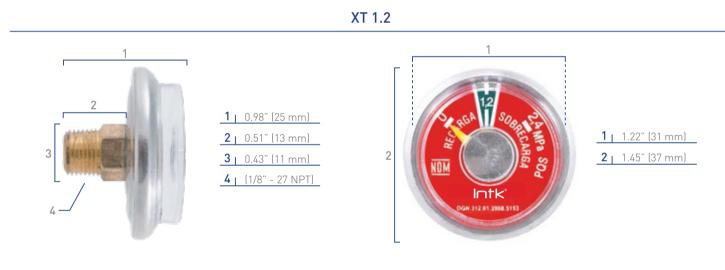

## $\bigcirc$ Ordering information

| SERIES          | XT                                          |
|-----------------|---------------------------------------------|
| SIZE            | 37mm                                        |
| CASE            | Aluminum                                    |
| PRESSURE RANGES | 1.2 MPa 0 to 1.2 MPa   1.7 MPa 0 to 1.7 MPa |
| EXAMPLE         | Select series                               |

⊠ OUTLINE DIMENSIONS

INTK LLC 600 Century Plaza Dr. Suite C-150, Houston, TX 77073 Phone: 281-645-4730 / Fax: 281-645-8287 E-mail: contact@intk-usa.com • www.intk-usa.com