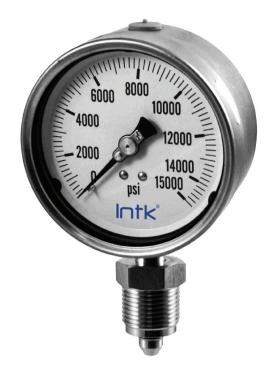

## **APPLICATIONS**

500H Series pressure gauges are designed with metal to metal sealing for heavy duty industries.

Available ranges are: 10,000 psi, 15,000 psi, 20,000 psi, 30,000 psi, 40,000 psi, 50,000 psi and 60,000 psi.

## <u>٢٥</u>٢ **SPECIFICATIONS**

Design: According to ANSI B40.1 US pressure gauge standard. Dial Size: 4".

Case: 304 stainless steel case, DIN bayonet ring, TIG welded with connection.

Window: Laminated safety glass.

Movement: Stainless steel.

Bourdon tube: 316L coiled shape tube.

Connection: 316 stainless steel,

lower mount, 9/16" UNF-18 high pressure male,

with tapered shape end for metal to metal scaling.

Dial plate: Aluminum, white background,

black marking.

Pointer: Micro-adjustable black aluminum.

Accuracy: 1%

Pressure ranges: 0 - 10,000 psi, 15,000 psi, 20,000 psi, 30,000 psi, 40,000 psi, 50,000 psi and 60,000 psi.

Ø 100

Summer .

22

INTK | | C 600 Century Plaza Dr. Suite C-150, Houston, TX 77073 Phone: 281-645-4730 / Fax: 281-645-8287 E-mail: contact@intk-usa.com • www.intk-usa.com