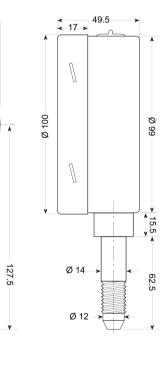

## <u>٢٥</u>٢ **SPECIFICATIONS**

Design: According to ANSI B40.1 US pressure gauge standard. Dial Size: 4".

Case: 304 stainless steel case, DIN bayonet ring, TIG welded with connection.

Window: Laminated safety glass.

Movement: Stainless steel.

Bourdon tube: 316L coiled shape tube.

Connection: 316 stainless steel,

lower mount, 9/16" UNF-18 high pressure male,

with tapered shape end for metal to metal scaling.

Dial plate: Aluminum, white background,

black marking.

Pointer: Micro-adjustable black aluminum.

Accuracy: 1%

Pressure ranges: 0 - 10,000 psi, 15,000 psi, 20,000 psi, 30,000 psi, 40,000 psi, 50,000 psi and 60,000 psi.

Ø 100

Summer .

22

INTK | | C 600 Century Plaza Dr. Suite C-150, Houston, TX 77073 Phone: 281-645-4730 / Fax: 281-645-8287 E-mail: contact@intk-usa.com • www.intk-usa.com